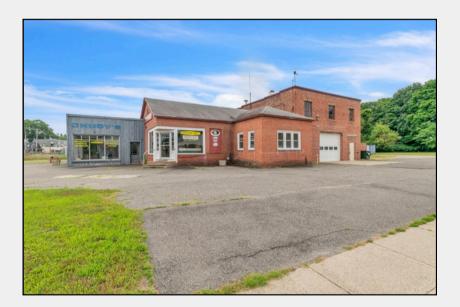

#### 2019 BRIDGE ST THREE RIVERS MA (70-105)

DETAILS:

- 1.05 ACRE, 8,166 SF BUILDING WITH A COMBINATION OF RETAIL AND GARAGE SPACE
- ZONE CODE: VC2
- LIST PRICE: NOT AVAILABLE
- CONTACT LISTING AGENT: GALLAGHER REAL ESTATE, (413) 240-4119