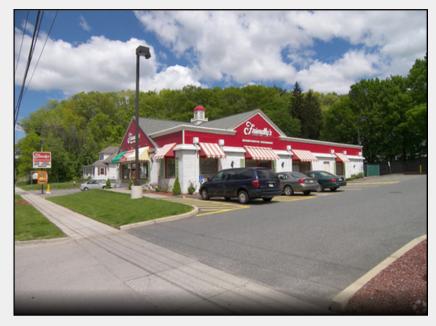

### 1519 NORTH MAIN ST PALMER MA (61-223)

DETAILS:

- 0.55 ACRE, 3,034 SF OF RETAIL SPACE
- AVAILABLE FOR SALE OR LEASE
- LISTING PRICE: \$625,000 FOR SALE;
  \$18.00 SF/NNN LEASE
- ZONE CODE: GB
- CONTACT LISTING AGENT: TOMMY LANDRY, EASTERN REAL ESTATE PROPERTIES, (781) 849-9015