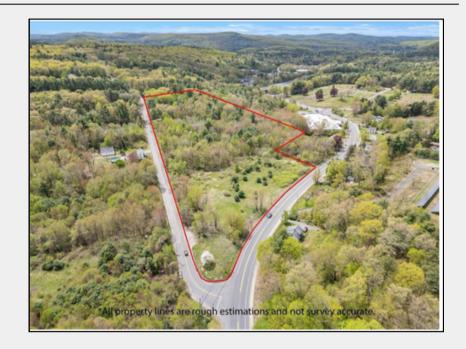

#### 405 SHEARER ST PALMER MA (19-39)

DETAILS:

- 1.13 ACRE VACANT LOT WITH APPROXIMATELY 580 +/- FEET OF FRONTAGE ON BOTH THORNDIKE STREET (ROUTE 32) AND SHEARER STREET (LEADING TO ROUTE 181).
- ZONE CODE: HB
- LIST PRICE: \$700,000
- CONTACT LISTING AGENT: BRENDA BINCZEWSKI, (413) 427-4286