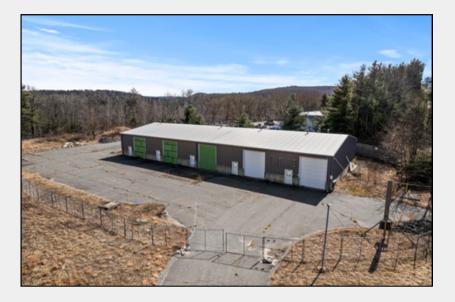

#### 8 CHAMBER RD PALMER MA (18-49-F)

DETAILS:

- 8.26 ACRES, 9,900 +/- SQUARE FOOT SHALLOW-BAY INDUSTRIAL BUILDING WITH AMPLE YARD SPACE, OUTDOOR STORAGE AND EXPANSION
- LISTING PRICE: \$1,000,000
- ZONE CODE: IB
- CONTACT LISTING AGENT: TOM EGBERS, NORTHEAST PRIVATE CLIENT GROUP (857) 990-2022