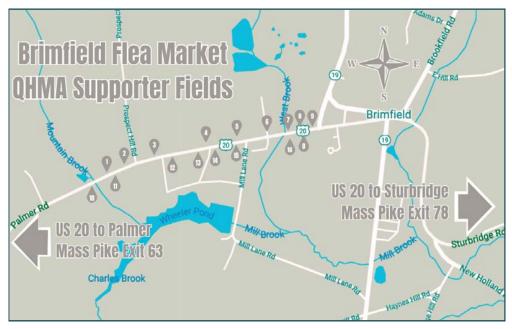

### Brimfield's World Famous Flea Markets

Launched in 1959 via a grassroots effort across New England by local auctioneer, Gordon Reid and his wife, Madelyn to create the "greatest outdoor antique show under the sun", the Brimfield Flea Markets have not only become America's Oldest Outdoor Antique Flea Market, but also world renown attracting collectors, vendors and visitors both near and far for generations.

Today, thousands descend upon Brimfield three times a year in search for treasures across multiple fields and markets.

2025: May 13-18, July 8-13, Sept 2-7

- 1 Green Acres Antique Show
- 2 Collins' Apple Barn
- 3 Stephen's Place
- 4 N.E. Motel Antique Shows
- 5 Quaker Acres
- 6 May's Antique Market
- 7 Shelton Antique Shows
- 8 Sturtevant's

- 9 Mahogany Ridge
- 10 Dealer's Choice
- 11 Grand Trunk
- 12 Heart-O-The-Mart
- 13 Midway
- 14 Central Park
- 15 Hertan's Field
- 16 Brimfield Auction Acres